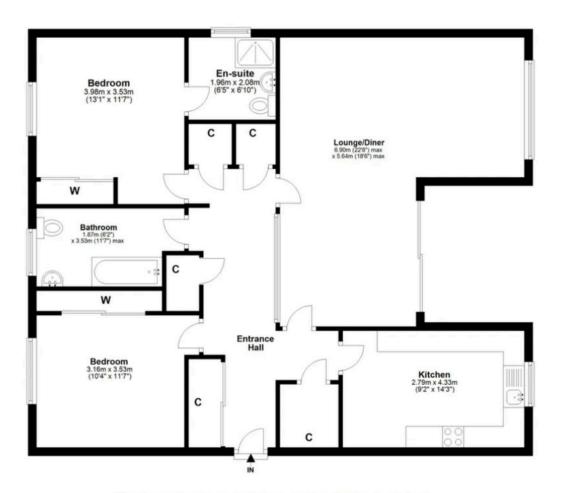

## 10/3 Rocheid Park, Edinburgh, EH4 1RU

Total area: approx. 104.5 sq. metres (1124.4 sq. feet)

Illustration for identification purposes only, measurements are approximate, not to scale  $% \left( 1\right) =\left( 1\right) \left( 1\right$ 