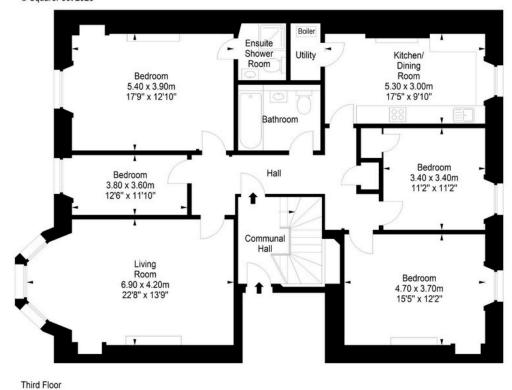

## 88/5 Thirlestane Road, Edinburgh, EH9 1AS

Approx. Gross Internal Area 132.75 Sq M - 1429 Sq Ft For identification only. Not to scale. © SquareFoot 2025

Illustration for identification purposes only, measurements are approximate, not to scale