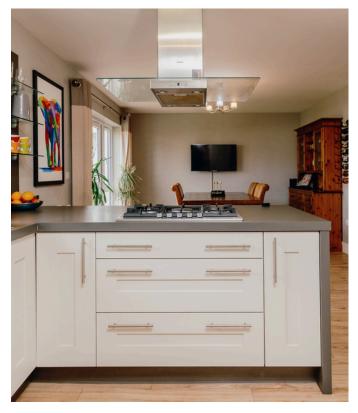

# The perfect blend of style, comfort and practicality

- Private driveway for two vehicles & integral Garage
- Equipped with EV charging point and solar hot water system
- 5 bedrooms and 3 modern bathrooms
- Spacious accommodation throughout
- Stylish Open-Plan Kitchen Dining Area
- · Dedicated utility room
- Desirable residential location
- Quality Build by CALA Homes
- · Immaculately presented throughout
- Excellent local amenities