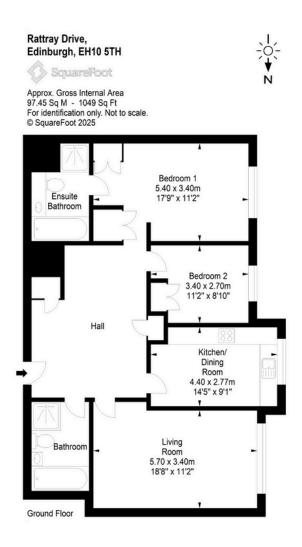

## 51/1 Rattray Drive Edinburgh EH10 5TH

A solid, well-built home with the right mix of comfort and functionality. Built by CALA, this exclusive and spacious two-bedroom, two-bathroom apartment stands out for its genuinely well-considered layout and generous proportions throughout. Every room feels intentionally designed — there's no wasted space, no awkward corners, just a smooth, practical flow that makes day-to-day living effortless.

## 51/1 Rattray Drive Edinburgh, EH10 5TH

Illustration for identification purposes only, measurements are approximate, not to scale

To arrange a viewing, call +44(0)131 287 5500 or email us at hello@niksenproperty.com