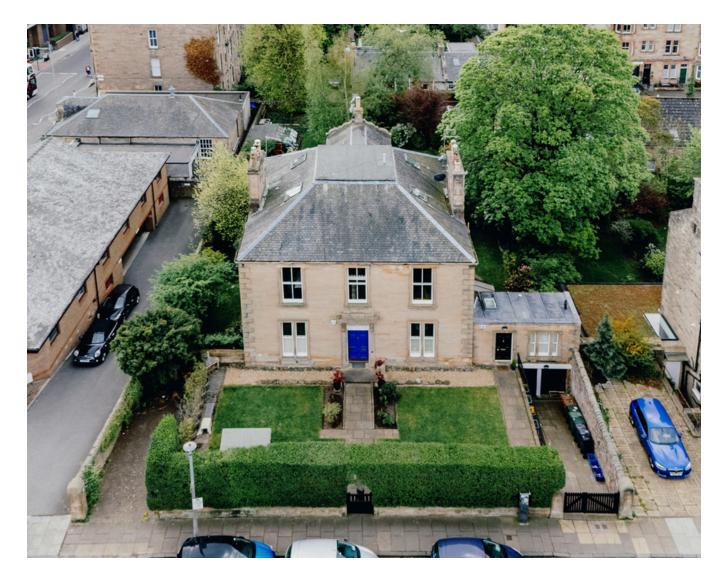

## 4a Morningside Place Edinburgh EH10 5ER

Steps away from Morningside, sitting proudly is this Victorian stone built home. Brimming with period features, high ceilings and flooded with natural light through sash and case windows. The accommodation is both spacious and versatile, ideal for growing families or those looking to create a long-term home.

# Victorian charm and impressive views

- Amazing views over the Pentland Hills
- 4 Bedrooms
- 3 Bathrooms
- Handmade kitchen
- 2 wood burning stoves
- Brimming with period features
- Within a minutes walk of Morningside
- Private garden