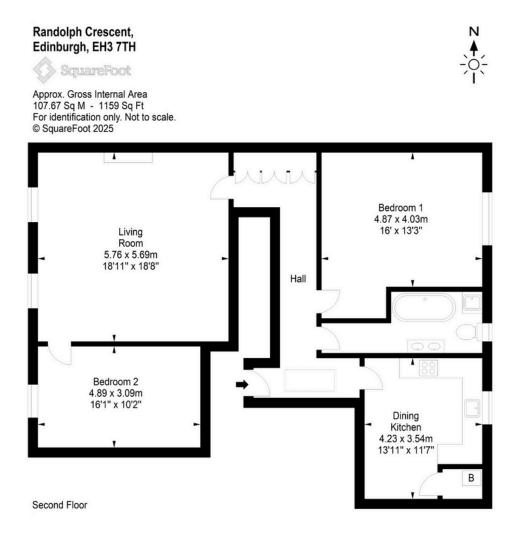

# 4/2 Randolph Crescent Edinburgh, EH3 7TH

Illustration for identification purposes only, measurements are approximate, not to scale