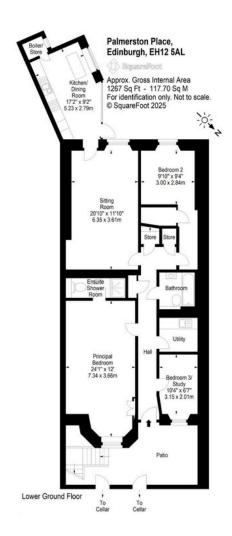

### 22a Palmerston Place Edinburgh EH12 5AL

Quietly positioned on the lower ground floor of a handsome stone-built townhouse in Edinburgh's coveted West End, this beautifully curated three bedroom apartment is a masterclass in refined city living. Finished to the highest standard and impeccably maintained, the home has been thoughtfully styled throughout with a quiet elegance—balancing classic period proportions with a sophisticated modern sensibility.

## 22a Palmerston Place, Edinburgh, EH12 5AL

Illustration for identification purposes only, measurements are approximate, not to scale

To arrange a viewing, call +44(0)131 287 5500 or email us at hello@niksenproperty.com