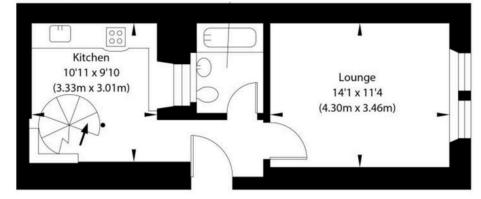

## 17/1 Rothesay Terrace Edinburgh, EH3 7RY

Approx. Gross Internal Area 45.18 Sq M / 487 Sq Ft. Not to scale. For identification only. © www.planography.co.uk

**Ground Floor** 

Bathroom 7'1 x 5'9 (2.16m x 1.75m)

Illustration for identification purposes only, measurements are approximate, not to scale

To arrange a viewing, call +44(0)131 287 5500 or email us at hello@niksenproperty.com