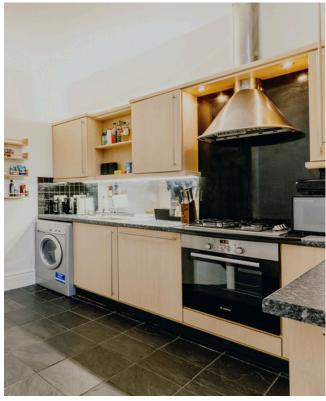

### 17/1 Rothesay Terrace Edinburgh EH3 7RY

This well presented, main door 1 bedroom flat forms part of a Victorian stone built townhouse. Located to the rear of the building, off a quiet street, this home is in move in condition.

# City pad in a prime central location

- Central West End location
- Main door
- 1Bed
- Well presented throughout
- Desirable neighborhood
- Within walking distance of everything you might need