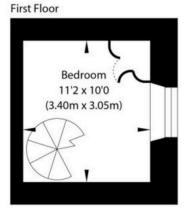

## 17/1 Rothesay Terrace Edinburgh, EH3 7RY

Approx. Gross Internal Area 45.18 Sq M / 487 Sq Ft. Not to scale. For identification only. © www.planography.co.uk

**Ground Floor** 

Bathroom 7'1 x 5'9 (2.16m x 1.75m)

Illustration for identification purposes only, measurements are approximate, not to scale

To arrange a viewing, call +44(0)131 287 5500 or email us at hello@niksenproperty.com