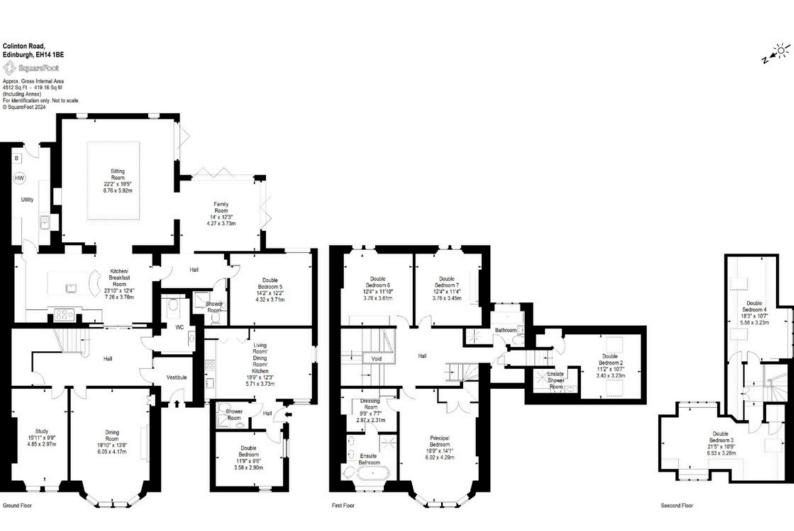

## 161 Colinton Road Edinburgh EH14 1BE

This remarkable 7 bedroom Edwardian home exudes opulence at every turn. The accommodation is spacious and versatile, having 4 reception rooms and 5 bathrooms, this property is ideal for a growing family. The self-contained annex with its own private entrance provides versatile accommodation options, ideal for guests or as a rental opportunity.

## 161 Colinton Road, Edinburgh, EH14 1BE

Illustration for identification purposes only, measurements are approximate, not to scale

To arrange a viewing, call +44(0)131 287 5500 or email us at hello@niksenproperty.com