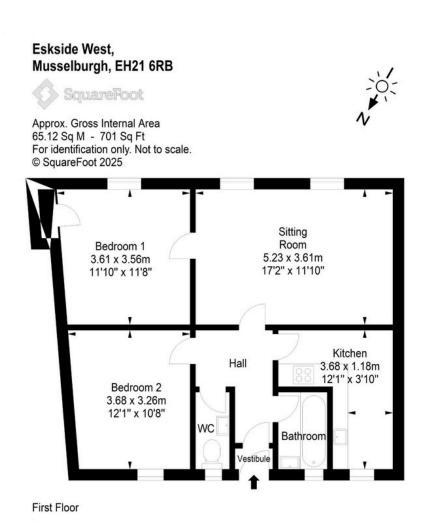

# 51 Eskside West Musselburgh, EH21 6RB

Illustration for identification purposes only, measurements are approximate, not to scale

To arrange a viewing, call +44(0)131 287 5500 or email us at hello@niksenproperty.com