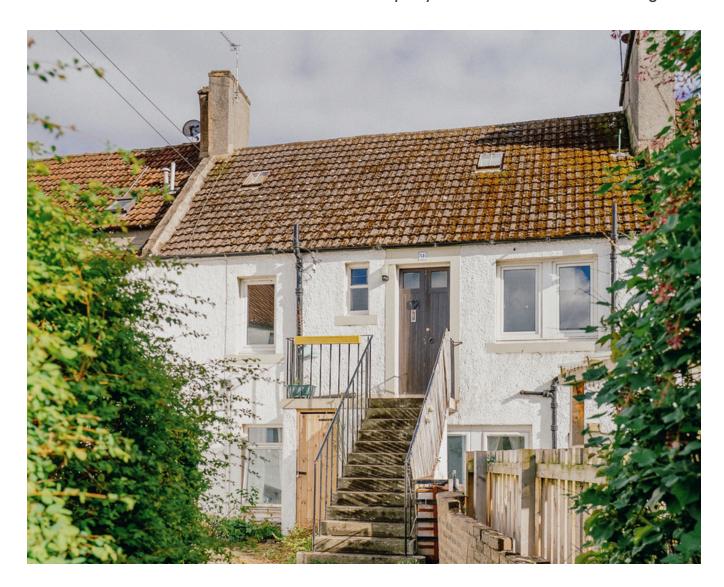

# 51 Eskside West Musselburgh, **EH216RB**

This well presented two-bedroom cottage offers an exciting opportunity for expansion, with additional attic rooms that are ripe for conversion.

Set within a peaceful location on the banks of the River Esk, the property is both charming and comfortable. The interior has been tastefully maintained, creating a warm and welcoming feel throughout. The garden to the rear of the property is a generous and mature space; a perfect playground for children and equally ideal for outdoor entertaining.

#### A wealth of potential

- 2 Bedroom cottage
- Large attic space
- Rear garden
- Set within a peaceful location on the banks of the River Esk
- Just minutes from Edinburgh by train or bus
- Warm and welcoming feel
- Close to everything you might need
- Potential to significantly increase the property's size (subject to permissions)