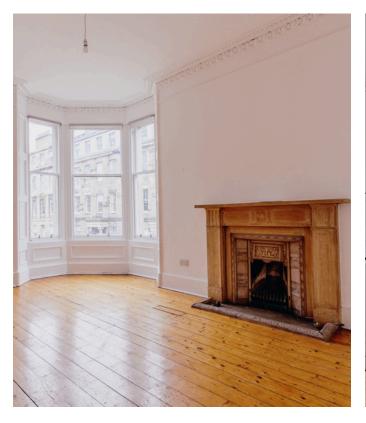

## 21/3 Henderson Row, Edinburgh, EH3 5DH

This substantial one-bedroom flat with a large double box room is right in the centre of Stockbridge - one of Edinburgh's most popular and characterful neighbourhoods, it is the ultimate spot for anyone looking to live in urban style. Sat within the corner spot of a traditional tenement on the first floor, the apartment has an unconventional layout that makes it unique whilst offering great potential for redesign and with the right layout changes (subject to permissions), it could easily become a comfortable two-bedroom home.

# Period charm and prime location.

- Well maintained traditional tenement
- Large double box room
- First floor
- Potential for layout redesign into a 2 bedroom flat (subject to permissions)
- · Period charm & features
- Grand proportions
- South facing communal garden
- Bright and generously proportioned
- Plenty of storage
- Steps away from the best selection of cafes, restaurants & bars