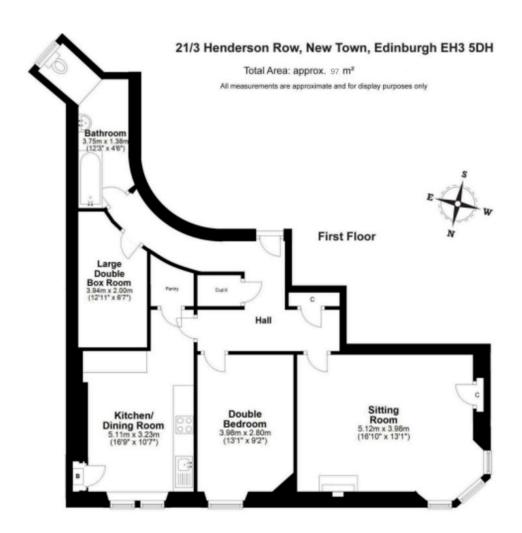

## 21/3 Henderson Row, Edinburgh, EH3 5DH

This substantial one-bedroom flat with a large double box room is right in the centre of Stockbridge - one of Edinburgh's most popular and characterful neighbourhoods, it is the ultimate spot for anyone looking to live in urban style. Sat within the corner spot of a traditional tenement on the first floor, the apartment has an unconventional layout that makes it unique whilst offering great potential for redesign and with the right layout changes (subject to permissions), it could easily become a comfortable two-bedroom home.

## 21/3 Henderson Row, Edinburgh, EH3 5DH

Illustration for identification purposes only, measurements are approximate, not to scale

To arrange a viewing, call +44(0)131 287 5500 or email us at hello@niksenproperty.com