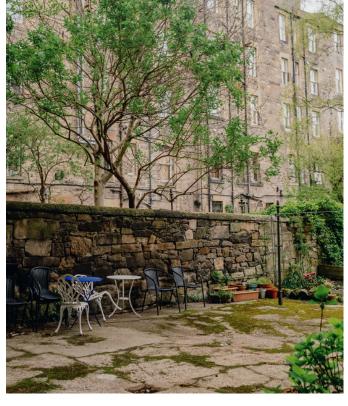

# Period charm and prime location.

- Well maintained traditional tenement
- Large double box room
- First floor
- Potential for layout redesign into a 2 bedroom flat (subject to permissions)
- · Period charm & features
- Grand proportions
- South facing communal garden
- Bright and generously proportioned
- Plenty of storage
- Steps away from the best selection of cafes, restaurants & bars