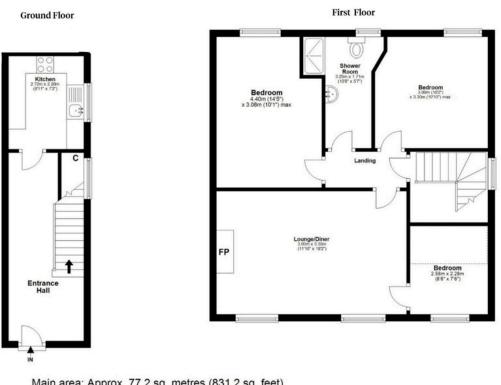

# 200 Queensferry Road, Edinburgh, EH4 2BN

Main area: Approx. 77.2 sq. metres (831.2 sq. feet) Plus outbuildings, approx. 45.8 sq. metres (493.0 sq. feet) **200 Queensferry Road, Edinburgh** 

Illustration for identification purposes only, measurements are approximate, not to scale